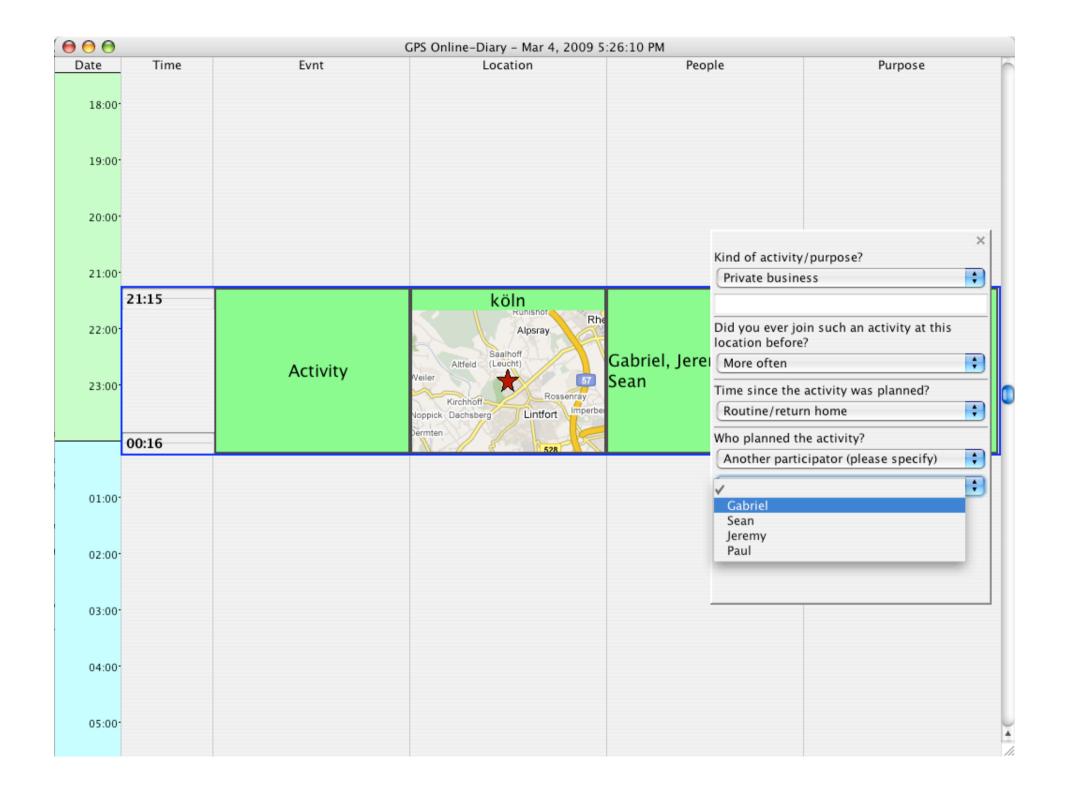

# The survey instrument: Questionnaire

- Introduction
- Egos characteristics
- Name generator
- Name interpreter
- Sociogram

| 0 | $\mathbf{O}$ |
|---|--------------|

Observing social networks

() (C) (C) (C) (m) (m) (https://survey.ivt.ethz.ch/soziale-kontakte/english/WelcomeEng.html