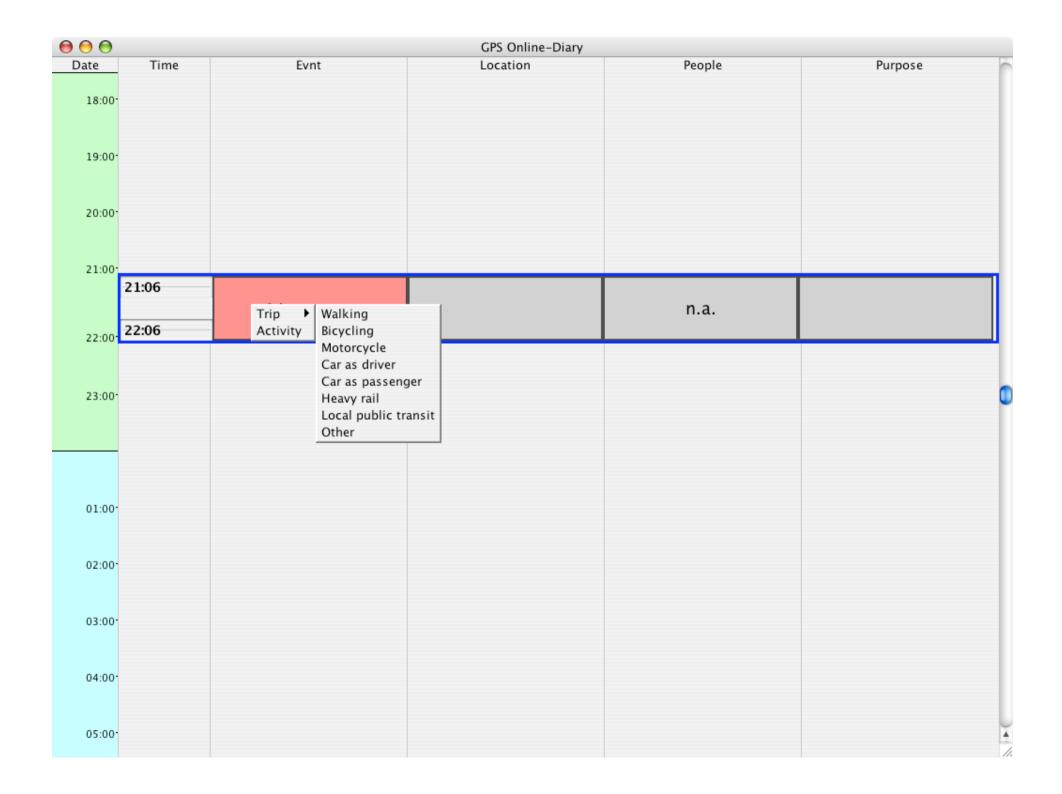

|                   |          |
|       |       |                               |                                  |          |                   |          |
|       |       |                               |                                  |          |                   |          |
| 04:00 |       |                               |                                  |          |                   |          |
|       |       |                               |                                  |          |                   |          |
| 05:00 |       |                               |                                  |          |                   | <b>A</b> |
|       |       |                               |                                  |          |                   | 11.      |

















# Results from a first pre-test: The diary

|                      | Overall | Share (%) | Share of persons, reached by phone (%) |
|----------------------|---------|-----------|----------------------------------------|
| Sample               | 17      | 100.0     |                                        |
| Not reached by phone | 2       | 11.8      |                                        |
| Reached by phone     | 15      | 88.2      | 100.0                                  |
| Recruited            | 7       | 41.2      | 46.7                                   |
| Not recruited        | 8       | 47.1      | 53.3                                   |
| Participated         | 5       | 29.4      | 33.3                                   |

- Analysis of a second pre-test run