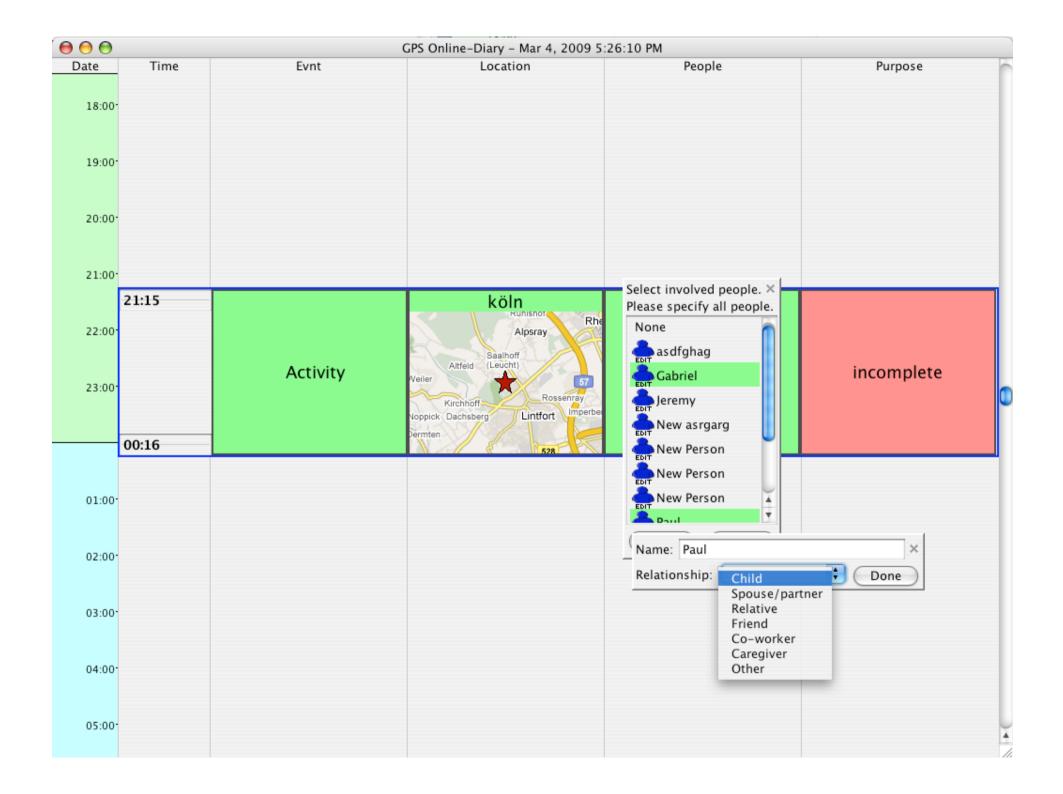

# The survey instrument: Questionnaire

- Introduction
- Egos characteristics
- Name generator
- Name interpreter
- Sociogram

| 0 | $\mathbf{O}$ |
|---|--------------|

Observing social networks

() (C) (C) (C) (m) (m) (https://survey.ivt.ethz.ch/soziale-kontakte/english/WelcomeEng.html