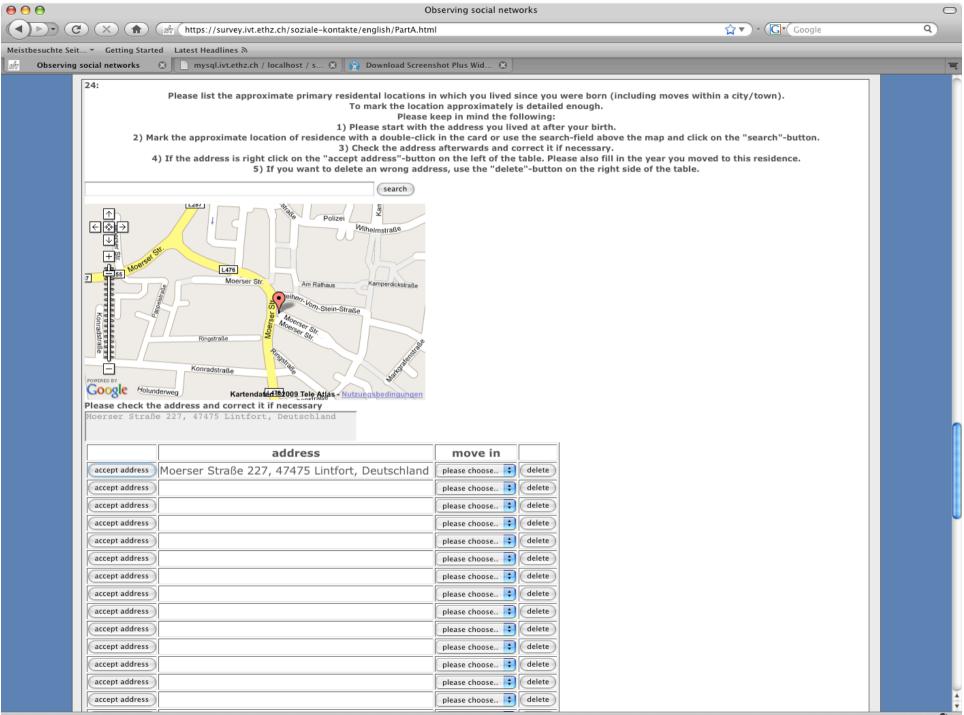

1/

| 00                | Observing social networks                                                                                                     |                  | $\bigcirc$ |
|-------------------|-------------------------------------------------------------------------------------------------------------------------------|------------------|------------|
|                   | ) X n (m/https://survey.ivt.ethz.ch/soziale-kontakte/english/PartC.jsp?language=english                                       | ☆▼) • 💽 • Google | Q          |
| Meistbesuchte Sei | ▼ Getting Started Latest Headlines あ                                                                                          |                  |            |
|                   | times per please choose                                                                                                       |                  |            |
|                   | 17:<br>Would you ask the person for help in urgent situations (e.g. when in need for money)?<br>yes<br>no<br>No answer        |                  |            |
|                   | 18:<br>Would you discuss important problems with the person (e.g. personal relationships, illness)?<br>Ves<br>no<br>No answer |                  |            |
|                   | 19:<br>Where does the person live?<br>Please mark the location as detailed (street and number) as possible.                   |                  |            |
|                   | We want to ask the person to participate in this study, too.                                                                  |                  |            |
|                   | Zurich, Switzerland (search)                                                                                                  |                  |            |
|                   | Zoologicher<br>Garren                                                                                                         |                  |            |
|                   | Please check the address and correct if necessary.                                                                            |                  |            |
|                   | Next >><br>Resume later                                                                                                       |                  |            |
| Fertig            |                                                                                                                               |                  |            |