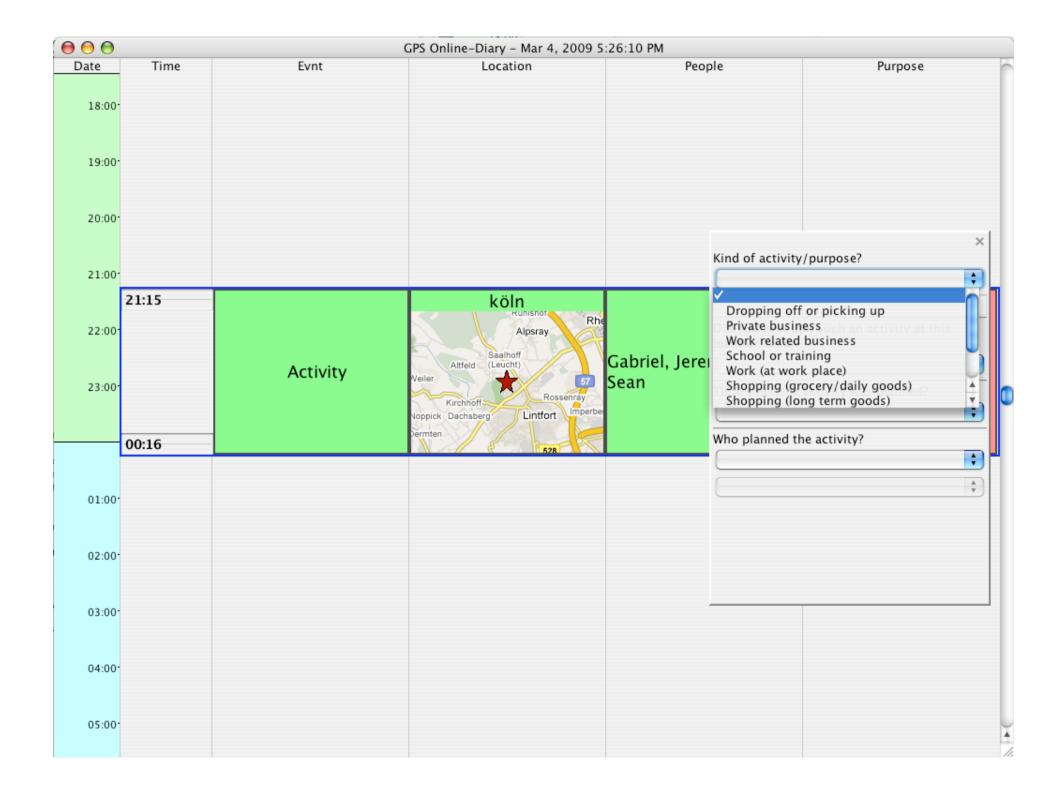

# The survey instrument: Questionnaire

- Introduction
- Egos characteristics
- Name generator
- Name interpreter
- Sociogram

| 0 | $\mathbf{O}$ |
|---|--------------|

Observing social networks

() (C) (C) (C) (m) (m) (https://survey.ivt.ethz.ch/soziale-kontakte/english/WelcomeEng.html