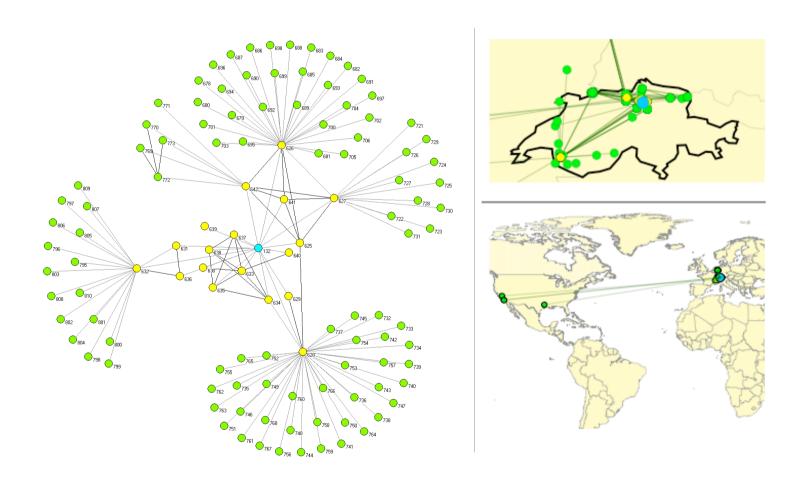

1/

| 00                | Observing social networks                                                                                                     |                  | $\bigcirc$ |
|-------------------|-------------------------------------------------------------------------------------------------------------------------------|------------------|------------|
|                   | ) X n (m/https://survey.ivt.ethz.ch/soziale-kontakte/english/PartC.jsp?language=english                                       | ☆▼) • 💽 • Google | Q          |
| Meistbesuchte Sei | ▼ Getting Started Latest Headlines あ                                                                                          |                  |            |
|                   | times per please choose                                                                                                       |                  |            |
|                   | 17:<br>Would you ask the person for help in urgent situations (e.g. when in need for money)?<br>yes<br>no<br>No answer        |                  |            |
|                   | 18:<br>Would you discuss important problems with the person (e.g. personal relationships, illness)?<br>Ves<br>no<br>No answer |                  |            |
|                   | 19:<br>Where does the person live?<br>Please mark the location as detailed (street and number) as possible.                   |                  |            |
|                   | We want to ask the person to participate in this study, too.                                                                  |                  |            |
|                   | Zurich, Switzerland (search)                                                                                                  |                  |            |
|                   | Zoologicher<br>Garren                                                                                                         |                  |            |
|                   | Please check the address and correct if necessary.                                                                            |                  |            |
|                   | Next >><br>Resume later                                                                                                       |                  |            |
| Fertig            |                                                                                                                               |                  |            |