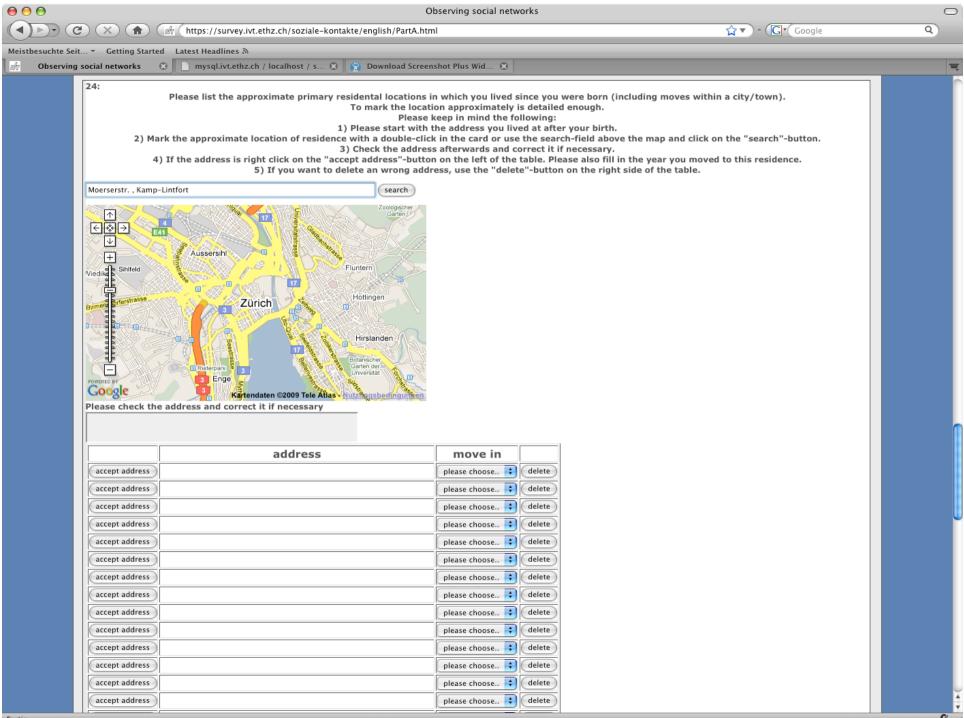

1/

| 00                | Observing social networks                                                                                                     |                  | $\bigcirc$ |
|-------------------|-------------------------------------------------------------------------------------------------------------------------------|------------------|------------|
|                   | ) X n (m/https://survey.ivt.ethz.ch/soziale-kontakte/english/PartC.jsp?language=english                                       | ☆▼) • 💽 • Google | Q          |
| Meistbesuchte Sei | ▼ Getting Started Latest Headlines あ                                                                                          |                  |            |
|                   | times per please choose                                                                                                       |                  |            |
|                   | 17:<br>Would you ask the person for help in urgent situations (e.g. when in need for money)?<br>yes<br>no<br>No answer        |                  |            |
|                   | 18:<br>Would you discuss important problems with the person (e.g. personal relationships, illness)?<br>Ves<br>no<br>No answer |                  |            |
|                   | 19:<br>Where does the person live?<br>Please mark the location as detailed (street and number) as possible.                   |                  |            |
|                   | We want to ask the person to participate in this study, too.                                                                  |                  |            |
|                   | Zurich, Switzerland (search)                                                                                                  |                  |            |
|                   | Zoologicher<br>Garren                                                                                                         |                  |            |
|                   | Please check the address and correct if necessary.                                                                            |                  |            |
|                   | Next >><br>Resume later                                                                                                       |                  |            |
| Fertig            |                                                                                                                               |                  |            |