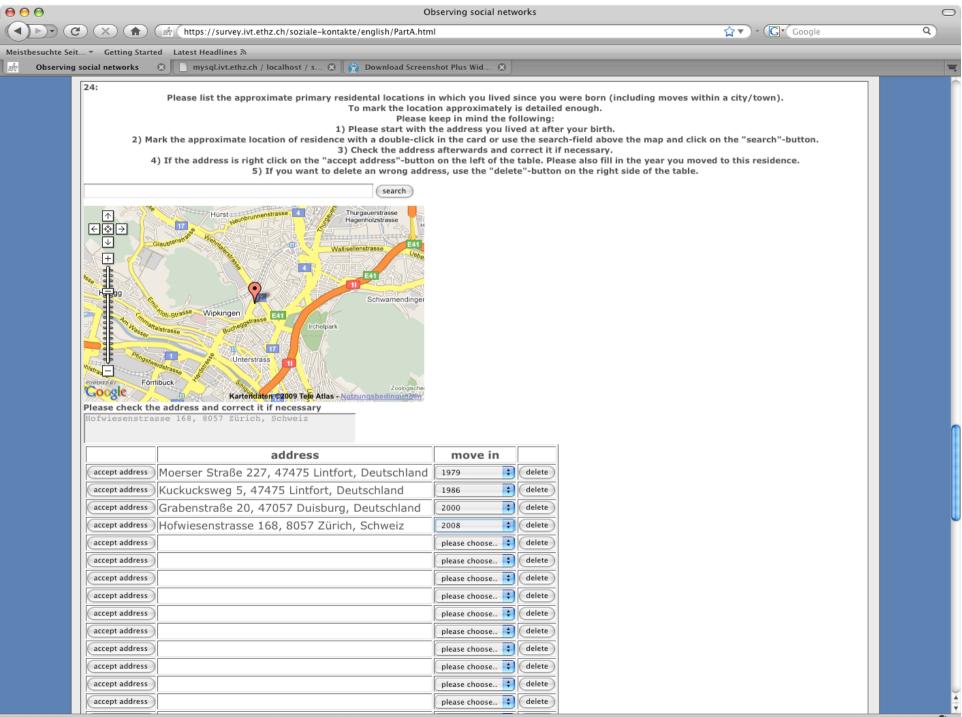

1/

| 00                | Observing social networks                                                                                                     |                  | $\bigcirc$ |
|-------------------|-------------------------------------------------------------------------------------------------------------------------------|------------------|------------|
|                   | ) X n (m/https://survey.ivt.ethz.ch/soziale-kontakte/english/PartC.jsp?language=english                                       | ☆▼) • 💽 • Google | Q          |
| Meistbesuchte Sei | ▼ Getting Started Latest Headlines あ                                                                                          |                  |            |
|                   | times per please choose                                                                                                       |                  |            |
|                   | 17:<br>Would you ask the person for help in urgent situations (e.g. when in need for money)?<br>yes<br>no<br>No answer        |                  |            |
|                   | 18:<br>Would you discuss important problems with the person (e.g. personal relationships, illness)?<br>Ves<br>no<br>No answer |                  |            |
|                   | 19:<br>Where does the person live?<br>Please mark the location as detailed (street and number) as possible.                   |                  |            |
|                   | We want to ask the person to participate in this study, too.                                                                  |                  |            |
|                   | Zurich, Switzerland (search)                                                                                                  |                  |            |
|                   | Zoologicher<br>Garren                                                                                                         |                  |            |
|                   | Please check the address and correct if necessary.                                                                            |                  |            |
|                   | Next >><br>Resume later                                                                                                       |                  |            |
| Fertig            |                                                                                                                               |                  |            |