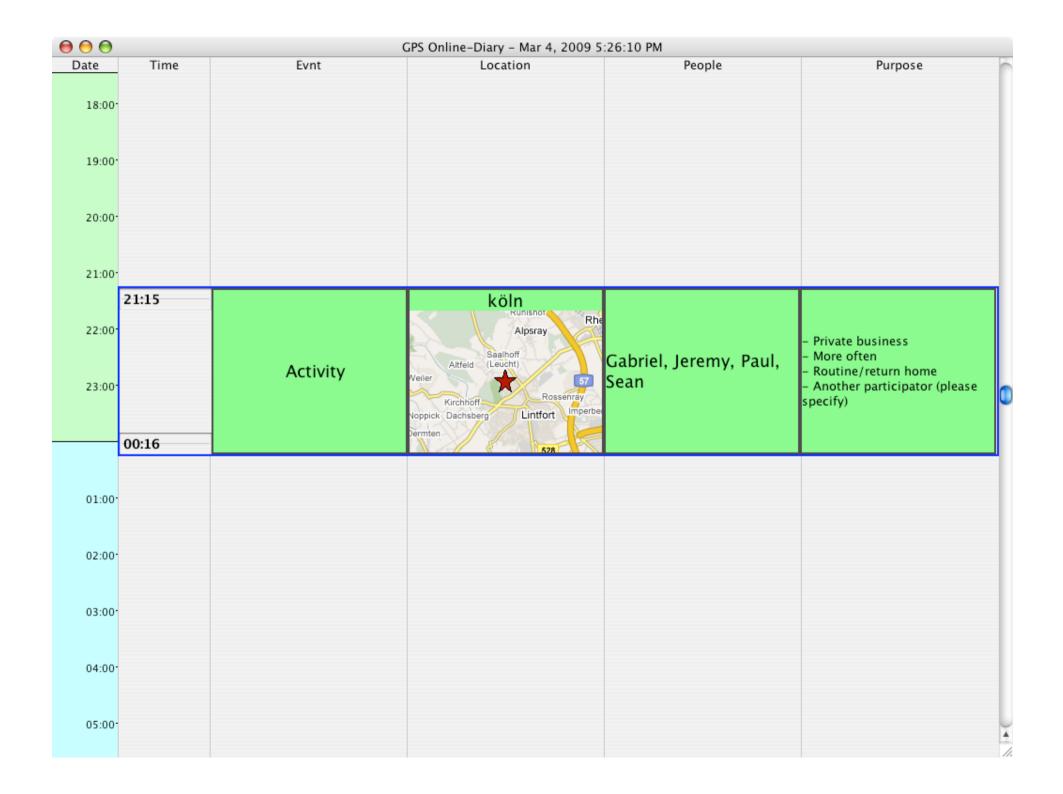

# The survey instrument: Questionnaire

- Introduction
- Egos characteristics
- Name generator
- Name interpreter
- Sociogram

| 0 | $\mathbf{O}$ |
|---|--------------|

Observing social networks

() (C) (C) (C) (m) (m) (https://survey.ivt.ethz.ch/soziale-kontakte/english/WelcomeEng.html