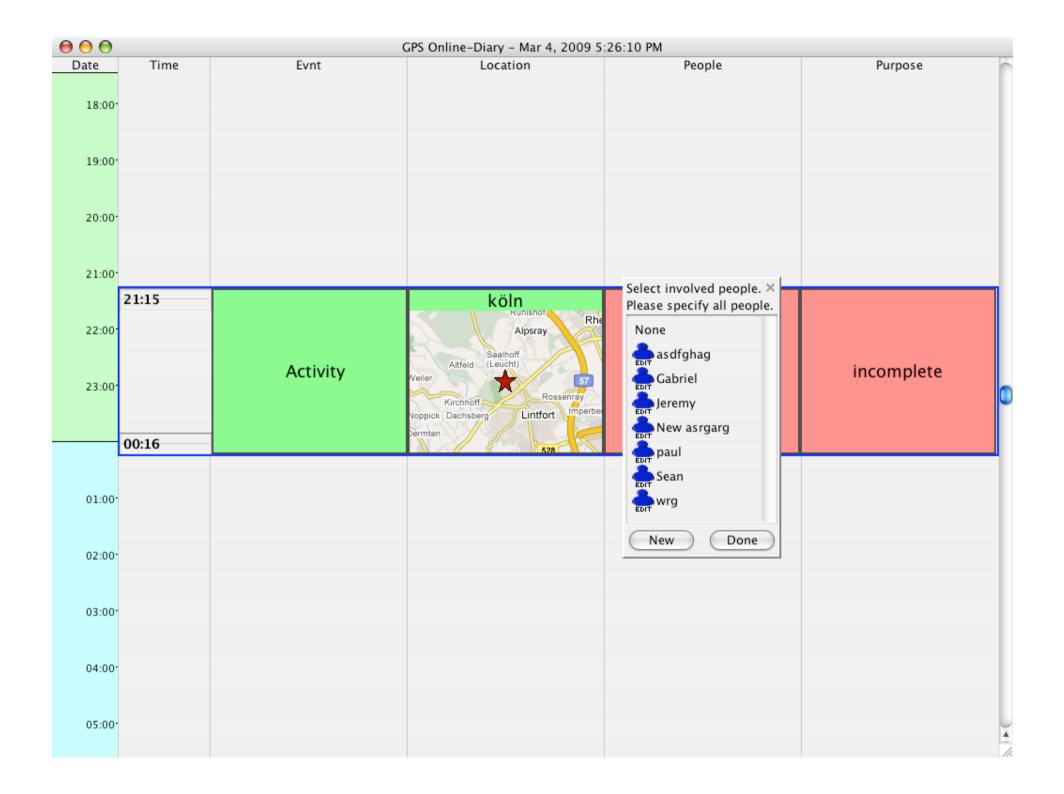

|          |
|       |       |                               |                                  |          |                   |          |
|       |       |                               |                                  |          |                   |          |
| 04:00 |       |                               |                                  |          |                   |          |
|       |       |                               |                                  |          |                   |          |
| 05:00 |       |                               |                                  |          |                   | <b>A</b> |
|       |       |                               |                                  |          |                   | 11.      |

















# Results from a first pre-test: The diary

|                      | Overall | Share (%) | Share of persons, reached by phone (%) |
|----------------------|---------|-----------|----------------------------------------|
| Sample               | 17      | 100.0     |                                        |
| Not reached by phone | 2       | 11.8      |                                        |
| Reached by phone     | 15      | 88.2      | 100.0                                  |
| Recruited            | 7       | 41.2      | 46.7                                   |
| Not recruited        | 8       | 47.1      | 53.3                                   |
| Participated         | 5       | 29.4      | 33.3                                   |

- Analysis of a second pre-test running a