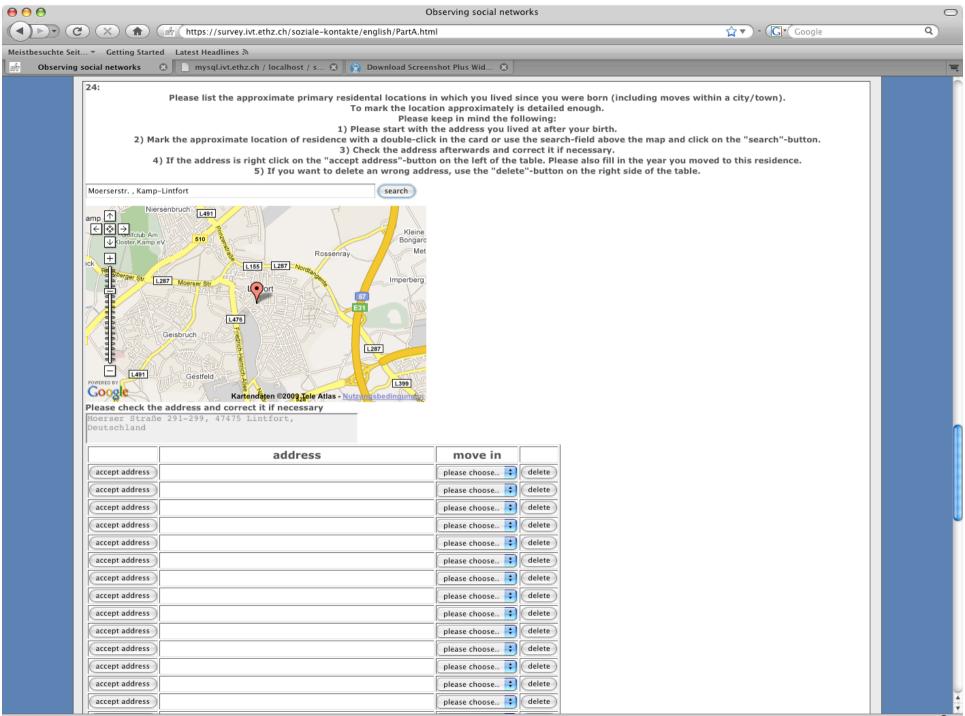

1/

| 00                | Observing social networks                                                                                                     |                  | $\bigcirc$ |
|-------------------|-------------------------------------------------------------------------------------------------------------------------------|------------------|------------|
|                   | ) X n (m/https://survey.ivt.ethz.ch/soziale-kontakte/english/PartC.jsp?language=english                                       | ☆▼) • 💽 • Google | Q          |
| Meistbesuchte Sei | ▼ Getting Started Latest Headlines あ                                                                                          |                  |            |
|                   | times per please choose                                                                                                       |                  |            |
|                   | 17:<br>Would you ask the person for help in urgent situations (e.g. when in need for money)?<br>yes<br>no<br>No answer        |                  |            |
|                   | 18:<br>Would you discuss important problems with the person (e.g. personal relationships, illness)?<br>Ves<br>no<br>No answer |                  |            |
|                   | 19:<br>Where does the person live?<br>Please mark the location as detailed (street and number) as possible.                   |                  |            |
|                   | We want to ask the person to participate in this study, too.                                                                  |                  |            |
|                   | Zurich, Switzerland (search)                                                                                                  |                  |            |
|                   | Zoologicher<br>Garren                                                                                                         |                  |            |
|                   | Please check the address and correct if necessary.                                                                            |                  |            |
|                   | Next >><br>Resume later                                                                                                       |                  |            |
| Fertig            |                                                                                                                               |                  |            |