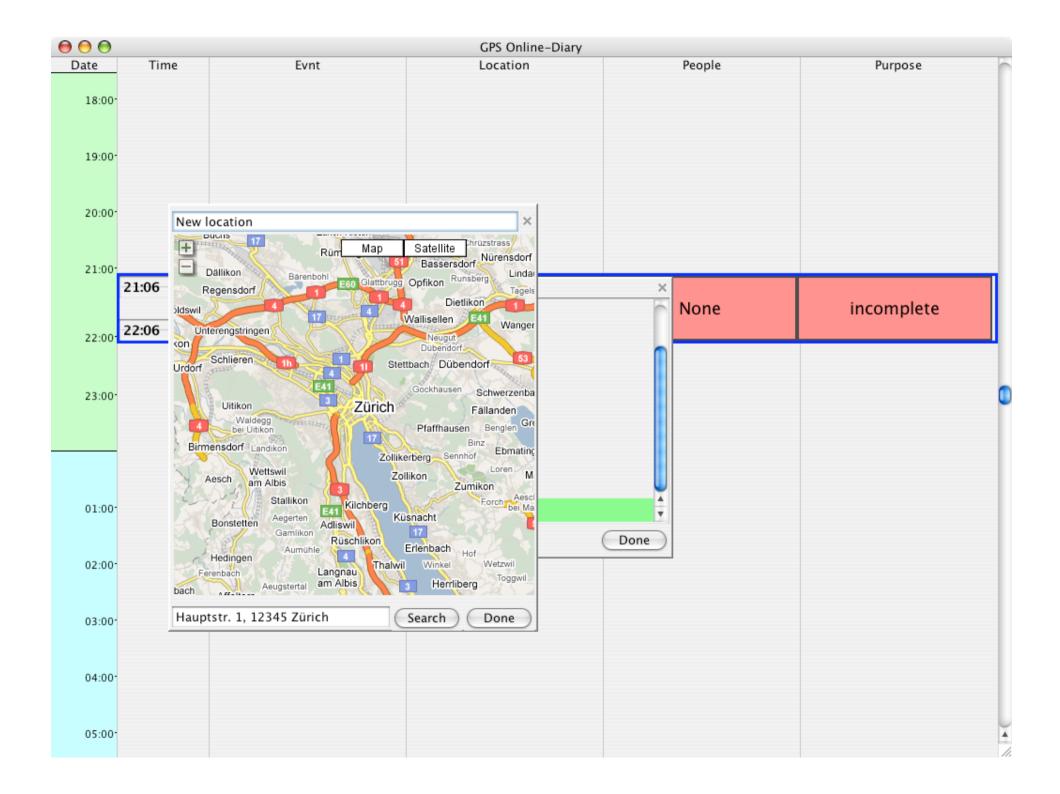

|                   |          |
|       |       |                               |                                  |          |                   |          |
|       |       |                               |                                  |          |                   |          |
| 04:00 |       |                               |                                  |          |                   |          |
|       |       |                               |                                  |          |                   |          |
| 05:00 |       |                               |                                  |          |                   | <b>A</b> |
|       |       |                               |                                  |          |                   | 11.      |

















# Results from a first pre-test: The diary

|                      | Overall | Share (%) | Share of persons, reached by phone (%) |
|----------------------|---------|-----------|----------------------------------------|
| Sample               | 17      | 100.0     |                                        |
| Not reached by phone | 2       | 11.8      |                                        |
| Reached by phone     | 15      | 88.2      | 100.0                                  |
| Recruited            | 7       | 41.2      | 46.7                                   |
| Not recruited        | 8       | 47.1      | 53.3                                   |
| Participated         | 5       | 29.4      | 33.3                                   |

- Analysis of a second pre-test running