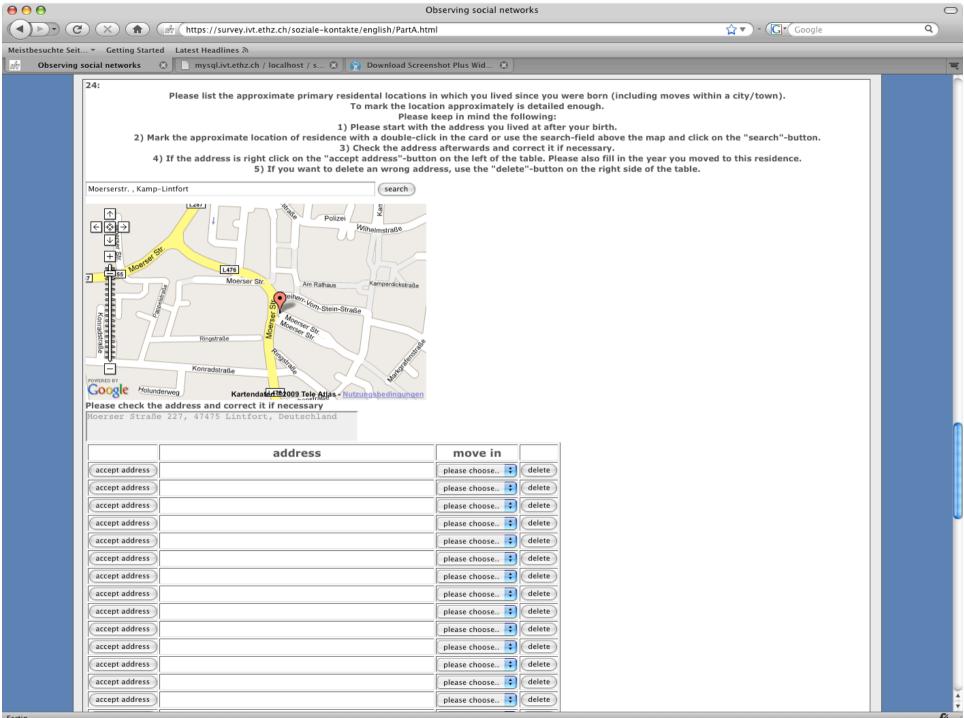

1/

| 00                | Observing social networks                                                                                                     |                  | $\bigcirc$ |
|-------------------|-------------------------------------------------------------------------------------------------------------------------------|------------------|------------|
|                   | ) X n (m/https://survey.ivt.ethz.ch/soziale-kontakte/english/PartC.jsp?language=english                                       | ☆▼) • 💽 • Google | Q          |
| Meistbesuchte Sei | ▼ Getting Started Latest Headlines あ                                                                                          |                  |            |
|                   | times per please choose                                                                                                       |                  |            |
|                   | 17:<br>Would you ask the person for help in urgent situations (e.g. when in need for money)?<br>yes<br>no<br>No answer        |                  |            |
|                   | 18:<br>Would you discuss important problems with the person (e.g. personal relationships, illness)?<br>Ves<br>no<br>No answer |                  |            |
|                   | 19:<br>Where does the person live?<br>Please mark the location as detailed (street and number) as possible.                   |                  |            |
|                   | We want to ask the person to participate in this study, too.                                                                  |                  |            |
|                   | Zurich, Switzerland (search)                                                                                                  |                  |            |
|                   | Zoologicher<br>Garren                                                                                                         |                  |            |
|                   | Please check the address and correct if necessary.                                                                            |                  |            |
|                   | Next >><br>Resume later                                                                                                       |                  |            |
| Fertig            |                                                                                                                               |                  |            |