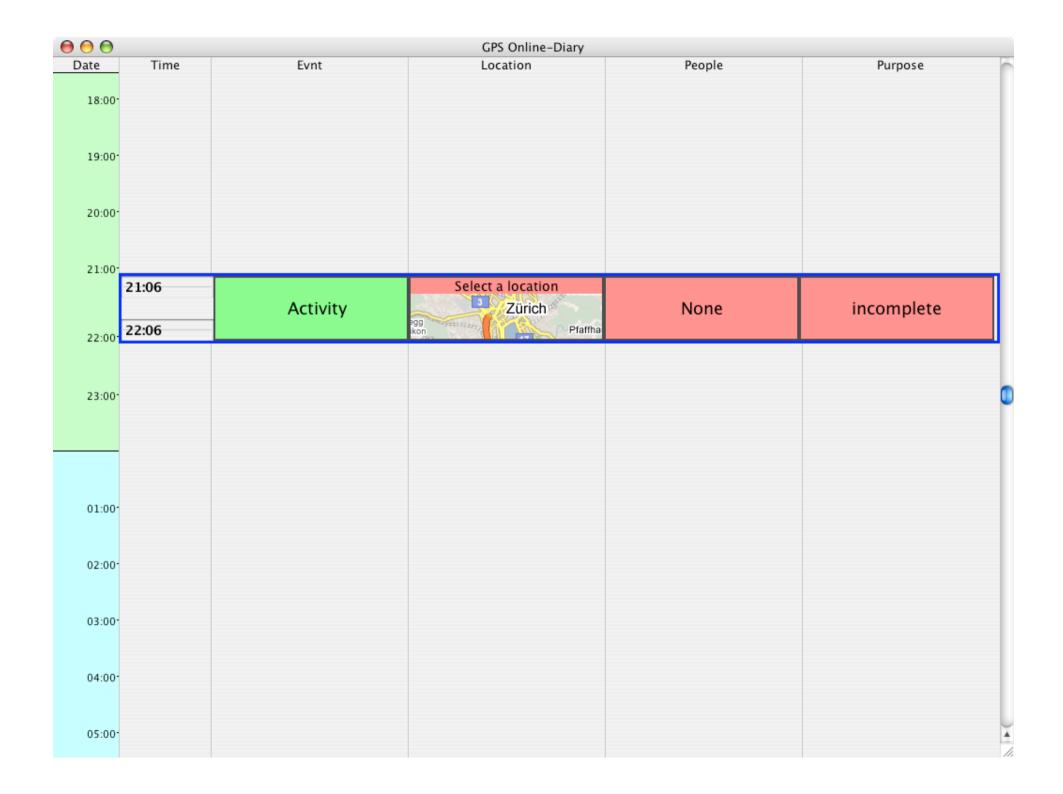

|                   |          |
|       |       |                               |                                  |          |                   |          |
|       |       |                               |                                  |          |                   |          |
| 04:00 |       |                               |                                  |          |                   |          |
|       |       |                               |                                  |          |                   |          |
| 05:00 |       |                               |                                  |          |                   | <b>A</b> |
|       |       |                               |                                  |          |                   | 11.      |

















# Results from a first pre-test: The diary

|                      | Overall | Share (%) | Share of persons, reached by phone (%) |
|----------------------|---------|-----------|----------------------------------------|
| Sample               | 17      | 100.0     |                                        |
| Not reached by phone | 2       | 11.8      |                                        |
| Reached by phone     | 15      | 88.2      | 100.0                                  |
| Recruited            | 7       | 41.2      | 46.7                                   |
| Not recruited        | 8       | 47.1      | 53.3                                   |
| Participated         | 5       | 29.4      | 33.3                                   |

- Analysis of a second pre-test runni