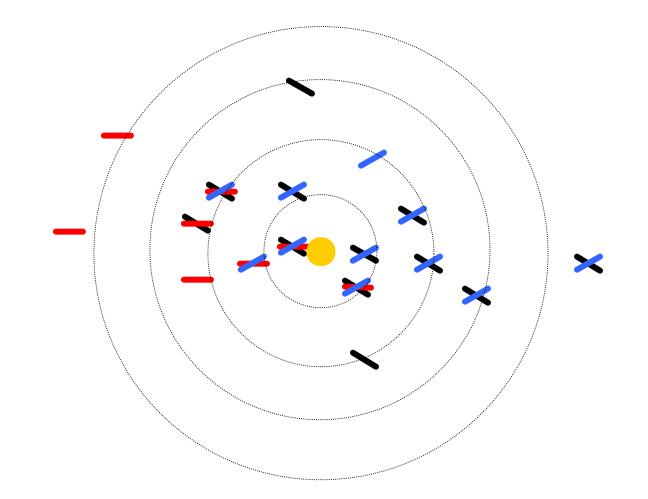

|           | 0.227             |

- Strong substitution between types of mobility tools
- Strong interaction with location and service characteristics
- Positive income elasticity of car ownership

# Social networks: Draft categorisation

- Family
- Friends
- Hobby (Animal care)
- Sport
- Civic engagements
- Church
- Neighbours
- School/education
- Work (one or multiple networks ?)
- (Military/Civilian service)
- Service providers

- Physical spatial-temporal coherence/overlap (constraints)
- Replacement of physical and telecommunication-based contact
- Interaction frequency and spatial reach
- Interaction and information/knowledge transfer

Question of spatial coherence (Network 1)



Question of spatial coherence (Networks 1 & 2)



Question of spatial coherence (Network 1, 2 & 3)



- Openness/replacement dynamics of the membership
- Structure and definition of the network boundaries
- Revival of contact/repair of links
- Shared skill/learning
- Transfer/transmission of reputation
- Transfer of resources/social capital
- Spatial and social reach ("6 degrees of separation" ?)
- (Time/money/social capital) Cost of maintenance

1. Local spatial-temporal coherence is lower than 1950

- The unity of work, residence and "Sozialmileu" has been broken for most people (e.g. long-distance commuting)
- Educational/employment paths are less uniform (in space)
- Mass customisation in travel (car), consumption and leisure (channel flood in entertainment)

2. The number of the current members is larger than in the past

- Money costs of contact have been dramatically reduced (tele