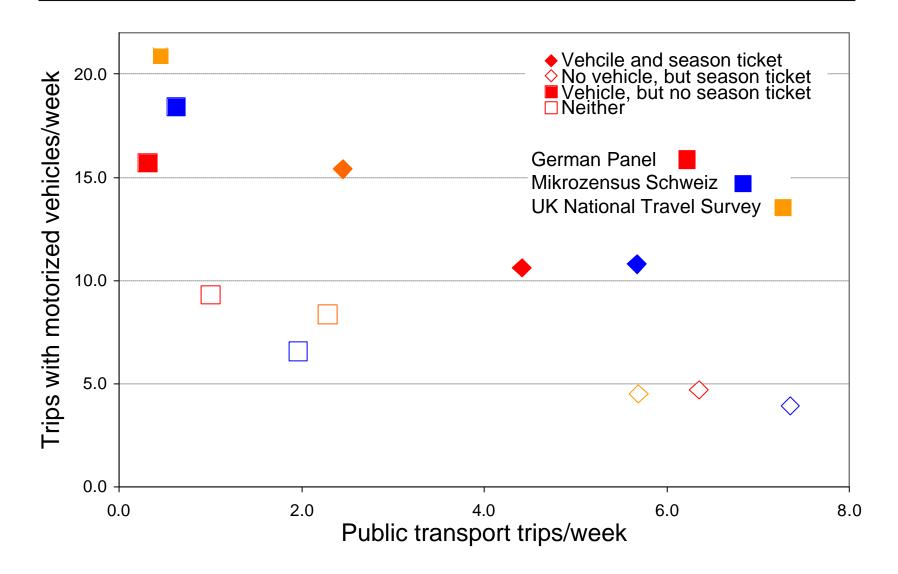

- Strong substitution between types of mobility tools
- Strong interaction with location and service characteristics
- Positive income elasticity of car ownership