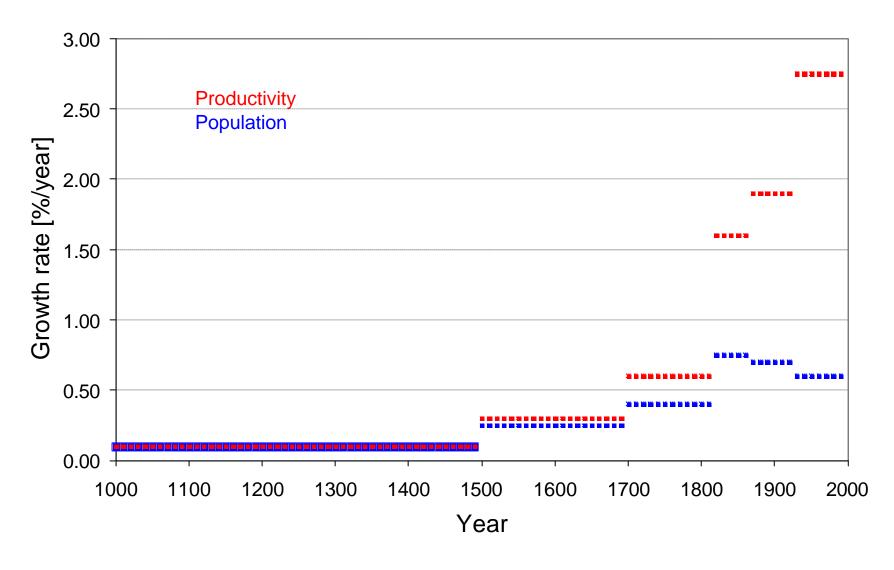

Axhausen, K.W. (2002) Long-term commitments and their effects on daily travel behavior, Stella - Focus Group 3 Meeting "Society, behaviour and private/public transport", Bonn, April 2002.

# Long-term commitments and their effects on daily travel behaviour

KW Axhausen

IVT ETH Zürich

April 2002



Eidgenössische Technische Hochschule Zürich Swiss Federal Institute of Technology Zurich Three parts:

- A look back
- Long term commitments and their impacts
- Social networks and their impacts

# A look back: Productivity growth since 1000 (W Europe)



Galor und Weil (2000)

#### A look back: pkm/day since 1850 (France)





Rumley (1984); Keller



Extraordinary income streams have been created and are consumed (in part) as

- Travel (Speed)
- More (and dispersed) housing
- Long-distance communication
- Longer lives with less work
- Independence/Isolation

Issue:

- How to deal with the different time frames of transport related decisions ?
- How to deal with commitments ?

Examples:

- Mode choice
- Activity spaces (Schönfelder)
- Ownership of mobility tools (Simma, König, Scott)

Well known, but generally ignored

- Vastly different typical time horizons to various commitments (life style and life cycle) because of
  - Search and transaction costs
  - Costs of change
- Dependency on past behaviour and information (i.e. risk assessme