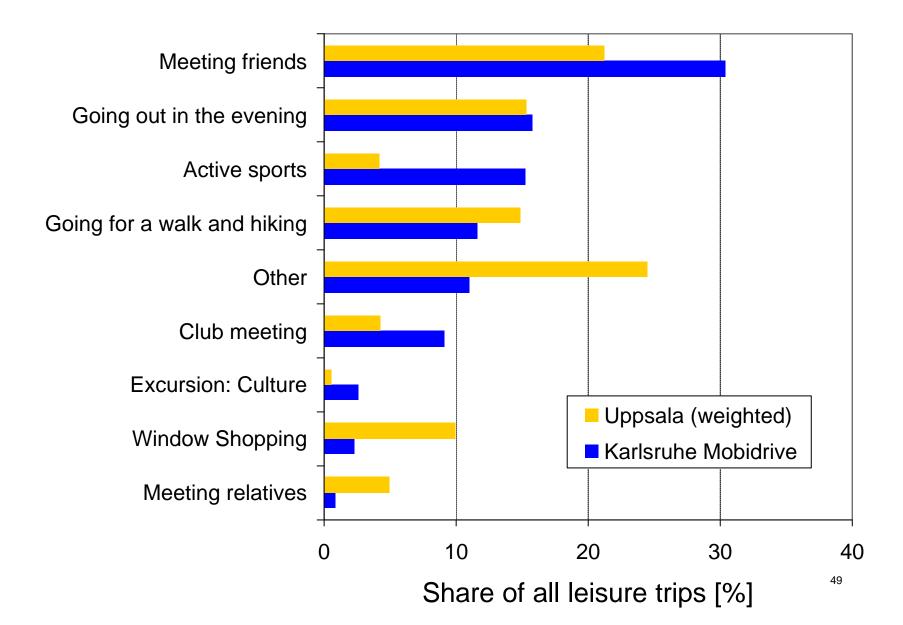

## Daily life: Trip purposes (Uppsala 1971/Karlsruhe 1999)

Share of all trips [%]