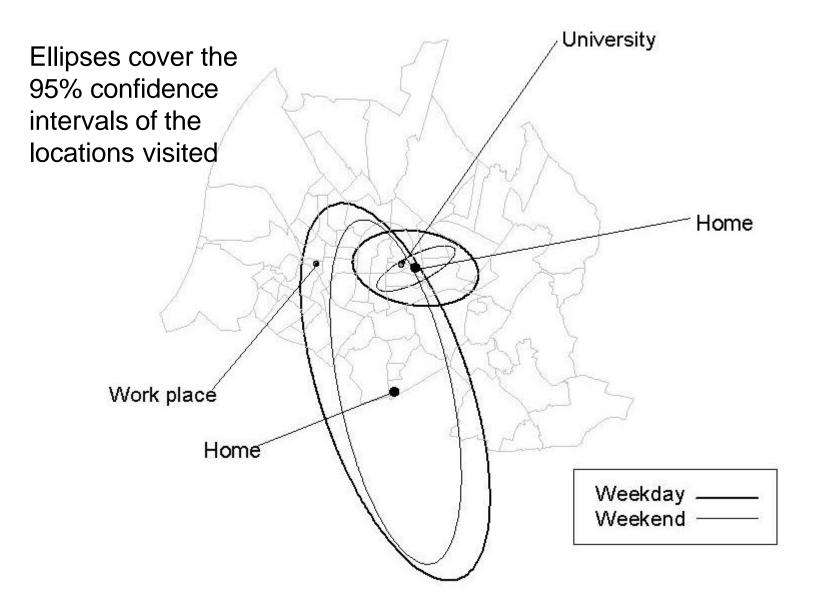

#### Example: Swiss railway season and discount tickets

Method:

• Approximation of activity space by x,y - confidence interval

Data:

- Mobidrive (Partner: PTV AG, Karlsruhe; ISB, RWTH Aachen)
- Six-week travel diary
- 361 persons in Karlsruhe and Halle
- Spring and autumn 1999

#### Daily life: Example activity spaces (Karlsruhe 1999)