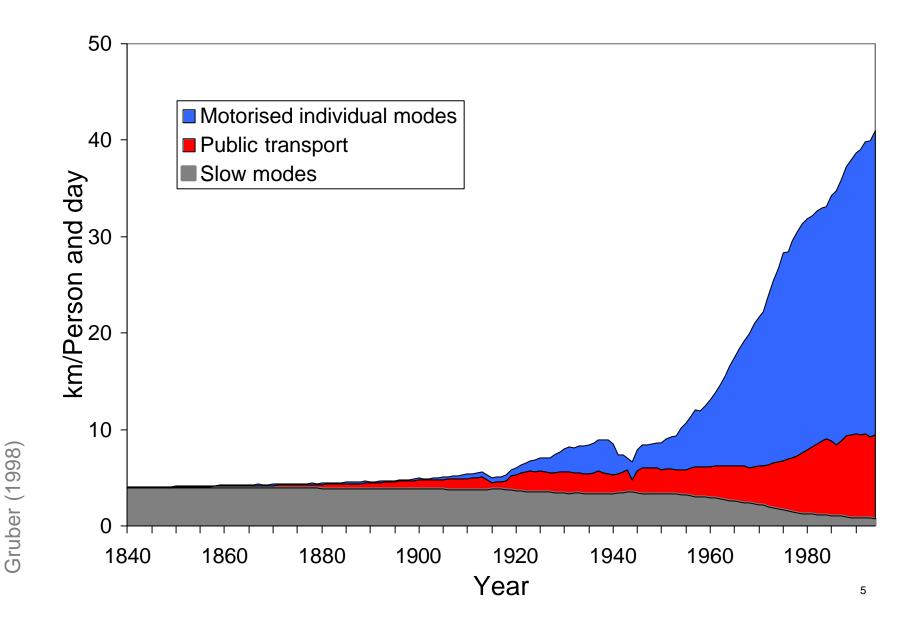

#### A look back: pkm/day since 1850 (France)

Rumley (1984); Keller

Extraordinary income streams have been created and are consumed (in part) as

- Travel (Speed)
- More (and dispersed) housing
- Long-distance communication
- Longer lives with less work
- Independence/Isolation