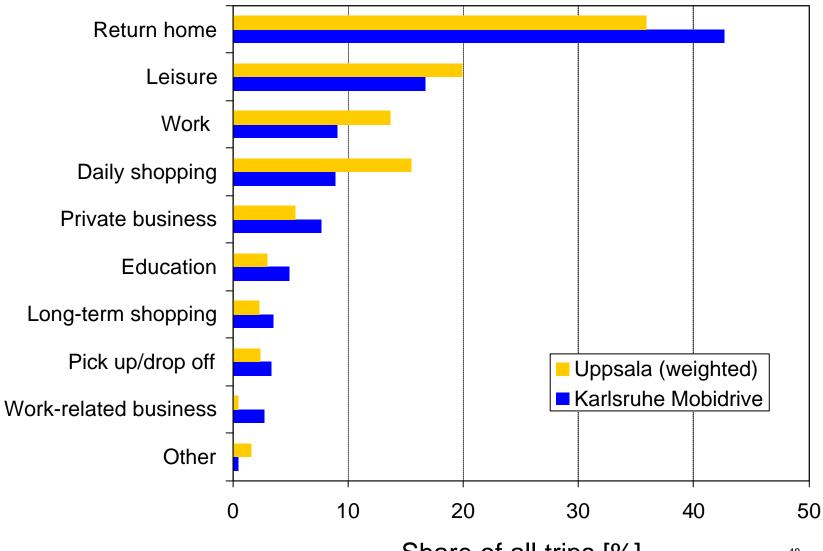

## Daily life: Trip purposes (Uppsala 1971/Karlsruhe 1999)

Share of all trips [%]