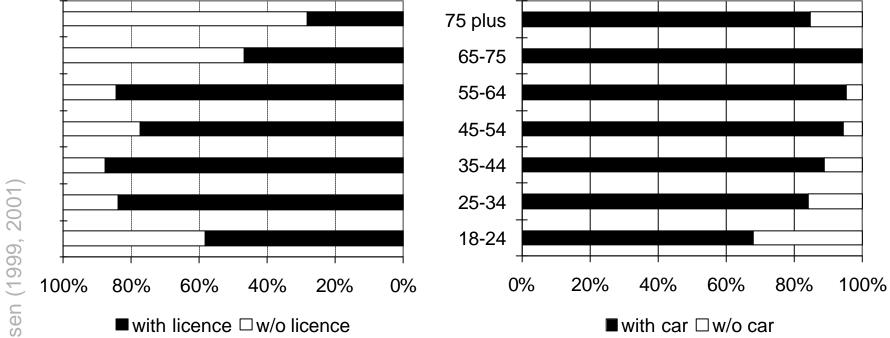

#### Example: Car ownership given licence holding

Licence holders

Swiss residents over 18 y.

Daten: Axhausen (1999, 20